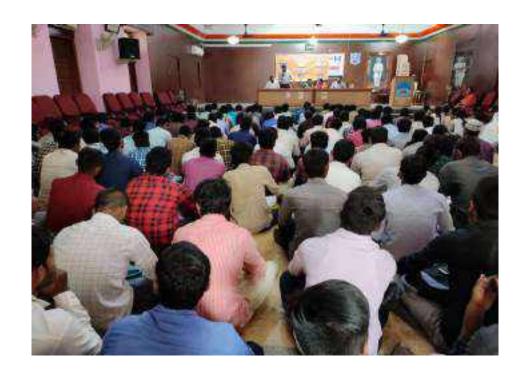

# **Photo Clippings of the Drive**

College for Women (A), Kurnool. Dr. C.V.Rajeswari, Principal of KVR

GCW(A), Kurnool, Dr.M.Farida Begum, JKC Coordinator and the

Mentors Mr. K Eswaraiah, B.Swarnalatha, Mr. Javid actively monitored

the Campus Drive.31 Members were participated in the Campus Drive.

### **Job Drive Conducted on 01.03.2020**

Conducted a Campus Drive in K.V.R Govt. College for Women (A), Kurnool. Dr. C.V.Rajeswari, Principal of KVR GCW(A), Kurnool, Dr.M.Farida Begum, JKC Coordinator and the Mentors Mr. K Eswaraiah, B.Swarnalatha, Mr. Javid actively monitored the Campus Drive.114 Members were participated in the Campus Drive. Out of them, 85 members were shortlisted.