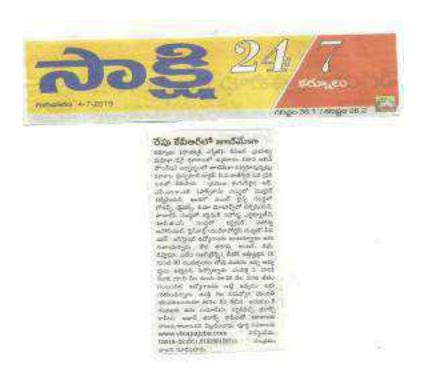

#### కేవీఆర్లో జాబ్ మేకా

కర్నూలు సిజీ: స్వానిక కేపీఆర్ మహిళా డిగ్లీ కాలీజీలో అషహన్ నాలిక్డే సిం టర్ అధ్వర్యంలో అదిపారం జాబ్ మేళా నిర్వహించారు. వైస్ డ్రుస్సహెల్ డా కె ఏరావారి. స్టారంభించిన ఈ మేళాకు నివిధ కంపెనీల ప్రతినిదులు హాజరై ఇంటర్వ్యూలు నిర్వహించారు. 144 మందికి గాను 85 మంది ప్రాథమిక భరీక్షల్లో ఆర్వైత సాధించారు. ఈ నెల నిష తేపీన తుషి ఎంపికలు అయితాయి. ఇందులో జేకేసీ కో -అర్జనేటర్ డా ఎం. ఫరీడా టేగం, తేకేసీ మెంటర్స్ కె ఈశ్వరయ్య, మీ స్వర్ణలత అయా కంపెనీల హెల్ఆర్లు, తదిత రులు పోల్చొన్నరు.

2008 Man, NZ March (838 2007) Pritos //epapar sakshi com/e/49545457