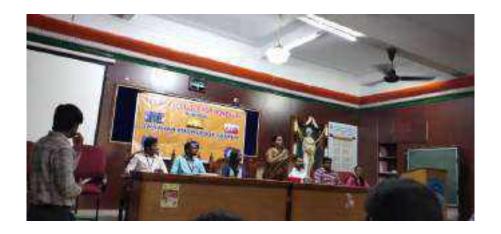

br>MPCS      | 9908399347 |
| 18 | C.Padmavathi           | KVR Govt.<br>College for<br>Women (A),            | Govt. | ОС   | III<br>MPCS      | 9346477506 |

|  | Kurnool |  |  |
|--|---------|--|--|
|  |         |  |  |

# **Giving Offer Letters to the Students**





**Selected Students** 

### **Job Drive Conducted on 01.03.2020**

Conducted a Campus Drive in K.V.R Govt. College for Women (A), Kurnool. Dr. C.V.Rajeswari, Principal of KVR GCW(A), Kurnool, Dr.M.Farida Begum, JKC Coordinator and the Mentors Mr. K Eswaraiah, B.Swarnalatha, Mr. Javid actively monitored the Campus Drive.114 Members were participated in the Campus Drive. Out of them, 85 members were shortlisted.

#### **Student Registrations:**





Inaugural speech by Dr.K. Veerachari, Vice Principal, KVR GCW (A), Kurnool



Inaugural speech by Dr.M.Farida Begum, JKC Coordinator, KVR GCW (A), Kurnool

# Company profile by HR:



## **Interviews:**









#### **Short listed students for L1**



#### Short listed students for L2



#### కేవీఆర్లో జాబ్ మేకా

కర్నూలు సిజీ: స్వానిక కేపీఆర్ మహిళా డిగ్లీ కాలీజీలో అషహన్ నాలిక్డే సిం టర్ అధ్వర్యంలో అదిపారం జాబ్ మేళా నిర్వహించారు. వైస్ డ్రుస్సహెల్ డా కె ఏరావారి. స్టారంభించిన ఈ మేళాకు నివిధ కంపెనీల ప్రతినిదులు హాజరై ఇంటర్వ్యూలు నిర్వహించారు. 144 మందికి గాను 85 మంది ప్రాథమిక భరీక్షల్లో ఆర్వైత సాధించారు. ఈ నెల నిష తేపీన తుషి ఎంపికలు అయితాయి. ఇందులో జేకేసీ కో -అర్జనేటర్ డా ఎం. ఫరీడా టేగం, తేకేసీ మెంటర్స్ కె ఈశ్వరయ్య, మీ స్వర్ణలత అయా కంపెనీల హెల్ఆర్లు, తదిత రులు పోల్చొన్నరు.

2008 Man, NZ March (838 2007) Pritos //epapar sakshi com/e/49545457

#### A BRIEF REPORT ON THE