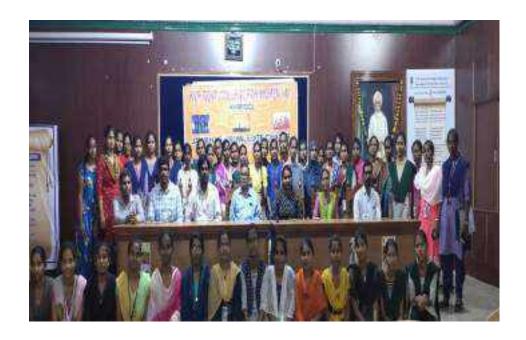

### **Job Drive Conducted on 01.03.2020**

Conducted a Campus Drive in K.V.R Govt. College for Women (A), Kurnool. Dr. C.V.Rajeswari, Principal of KVR GCW(A), Kurnool, Dr.M.Farida Begum, JKC Coordinator and the Mentors Mr. K Eswaraiah, B.Swarnalatha, Mr. Javid actively monitored the Campus Drive.114 Members were participated in the Campus Drive. Out of them, 85 members were shortlisted.

#### **Student Registrations:**

Inaugural speech by Dr.K. Veerachari, Vice Principal, KVR GCW (A), Kurnool

Inaugural speech by Dr.M.Farida Begum, JKC Coordinator, KVR GCW (A), Kurnool