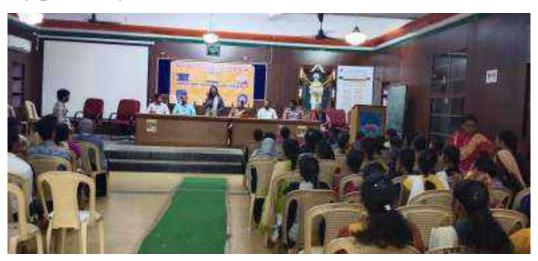

#### **Student Registrations:**

Inaugural speech by Dr.K. Veerachari, Vice Principal, KVR GCW (A), Kurnool

Inaugural speech by Dr.M.Farida Begum, JKC Coordinator, KVR GCW (A), Kurnool