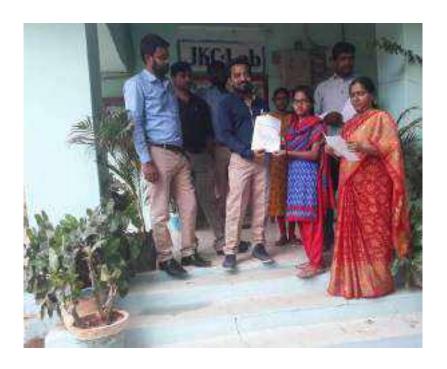

D | III<br>MPC       | 9959791058 |
| 14 | D.Sandhya<br>Rani      | KVR Govt. College for Women (A), Kurnool          | Govt. | BC A | III<br>MPCS      | 9000932337 |
| 15 | G.Madhavi              | KVR Govt.<br>College for<br>Women (A),<br>Kurnool | Govt. | SC   | III<br>MPC       | 7287838339 |
| 16 | M.Jyothi               | KVR Govt.<br>College for<br>Women (A),<br>Kurnool | Govt. | ОС   | III<br>MPC       | 9346336024 |
| 17 | O.Kiranmai             | KVR Govt.<br>College for<br>Women (A),<br>Kurnool | Govt. | SC   | III<br>MPCS      | 9908399347 |
| 18 | C.Padmavathi           | KVR Govt.<br>College for<br>Women (A),            | Govt. | ОС   | III<br>MPCS      | 9346477506 |

|  | Kurnool |  |  |
|--|---------|--|--|
|  |         |  |  |

# **Giving Offer Letters to the Students**





**Selected Students** 

### **Job Drive Conducted on 01.03.2020**

Conducted a Campus Drive in K.V.R Govt. College for Women (A), Kurnool. Dr. C.V.Rajeswari, Principal of KVR GCW(A), Kurnool, Dr.M.Farida Begum, JKC Coordinator and the Mentors Mr. K Eswaraiah, B.Swarnalatha, Mr. Javid actively monitored the Campus Drive.114 Members were participated in the Campus Drive. Out of them, 85 members were shortlisted.

#### **Student Registrations:**





Inaugural speech by Dr.K. Veerachari, Vice Principal, KVR GCW (A), Kurnool



Inaugural speech by Dr.M.Farida Begum, JKC Coordinator, KVR GCW (A), Kurnool

# Company profile by HR:



## **Interviews:**









#### **Short listed students for L1**



#### Short listed students for L2



#### కేవీఆర్లో జాబ్ మేకా

కర్నూలు సిజీ: స్వానిక కేపీఆర