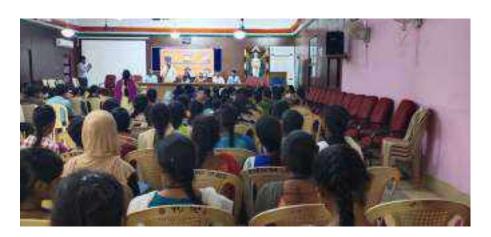

| KVR Govt.<br>College for<br>Women (A),<br>Kurnool | Govt. | SC   | III<br>MPCS      | 9908399347 |
| 18 | C.Padmavathi           | KVR Govt.<br>College for<br>Women (A),            | Govt. | ОС   | III<br>MPCS      | 9346477506 |

|  | Kurnool |  |  |
|--|---------|--|--|
|  |         |  |  |

# **Giving Offer Letters to the Students**





**Selected Students** 

### **Job Drive Conducted on 01.03.2020**

Conducted a Campus Drive in K.V.R Govt. College for Women (A), Kurnool. Dr. C.V.Rajeswari, Principal of KVR GCW(A), Kurnool, Dr.M.Farida Begum, JKC Coordinator and the Mentors Mr. K Eswaraiah, B.Swarnalatha, Mr. Javid actively monitored the Campus Drive.114 Members were participated in the Campus Drive. Out of them, 85 members were shortlisted.

#### **Student Registrations:**





Inaugural speech by Dr.K. Veerachari, Vice Principal, KVR GCW (A), Kurnool



Inaugural speech by Dr.M.Farida Begum, JKC Coordinator, KVR GCW (A), Kurnool

# Company profile by HR:



## **Interviews:**









#### **Short listed students for L1**



#### Short listed students for L2



#### కేవీఆర్లో జాబ్ మేకా

కర్నూలు సిజీ: స్వానిక కేపీఆర్ మహిళా డిగ్లీ కాలీజీలో అషహన్ నాలిక్డే సిం టర్ అధ్వర్యంలో అదిపారం జాబ్ మేళా నిర్వహించారు. వైస్ డ్రుస్సహెల్ డా కె ఏరావారి. స్టారంభించిన ఈ మేళాకు నివిధ కంపెనీల ప్రతినిదులు హాజరై ఇంటర్వ్యూలు నిర్వహించారు. 144 మందికి గాను 85 మంది ప్రాథమిక భరీక్షల్లో ఆర్వైత సాధించారు. ఈ నెల నిష తేపీన తుషి ఎంపికలు అయితాయి. ఇందులో జేకేసీ కో -అర్జనేటర్ డా ఎం. ఫరీడా టేగం, తేకేసీ మెంటర్స్ కె ఈశ్వరయ్య, మీ స్వర్ణలత అయా కంపెనీల హెల్ఆర్లు, తదిత రులు పోల్చొన్నరు.

2008 Man, NZ Marc